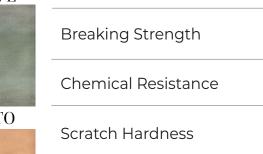

## WEAR CODE

Class 1 Rated for wall application only

AGAVE

THICKNESS: 7 mm PERFORMANCE DATA **Characteristics:** Norms: Results Water Absorption ASTM C373 ≤ 20 % Abrasion Resistance **ASTM C1027** 1 ASTM C648 ≥ 125 lbs ASTM C650 Class A MOHS 4